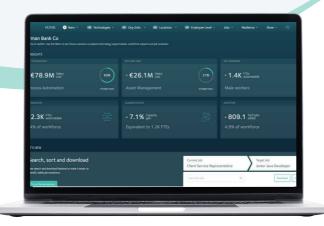

# Unlock the value of your data

Faethm's enterprise platform makes data more accessible by representing your contextual workforce data in a visual, interactive format to deliver clear predictions on the future impacts of emerging technologies.

## Strategic workforce planning

Anticipate future workforce supply and demand with actionable insights on the future impacts of technology on your workforce.